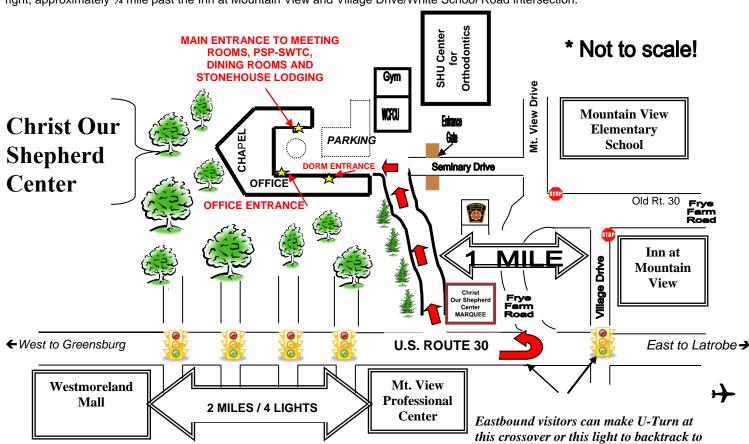

# CHRIST OUR SHEPHERD CENTER 2900 SEMINARY DRIVE, GREENSBURG, PA 15601 (724) 834-7350 www.christourshepherdcenter.org

\*PLEASE NOTE! Mapping a route from our address will take you a difficult way through a housing plan. These directions show a much easier route, as we are located on Route 30.

#### **LOCAL FROM GREENSBURG:**

Take Rt. 30 East, approximately 2 miles past Westmoreland Mall. The Christ Our Shepherd Center is on the left, just past the Lewis Road intersection.

#### LOCAL FROM LATROBE:

Take Rt. 30 West toward Greensburg, approximately 5 miles past Rt. 981 intersection. The Christ Our Shepherd Center is on the right, approximately ¾ mile past the Inn at Mountain View and Village Drive/White School Road intersection.